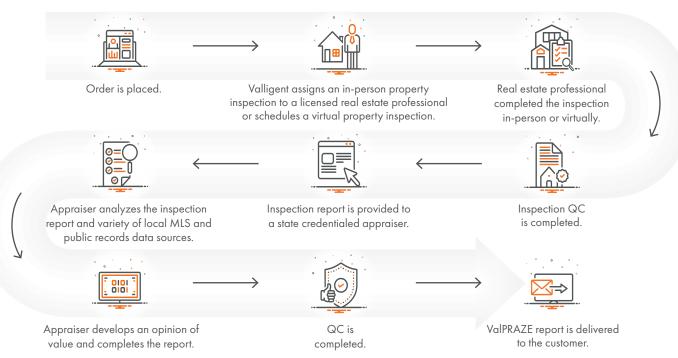

The appraisal is completed in two steps, the first by a licensed real estate professional that completes a property inspection in-person or virtually and the second by a state credentialed appraiser that provides an opinion of value from their desk.

## A Bifurcated Process Drives Efficiency