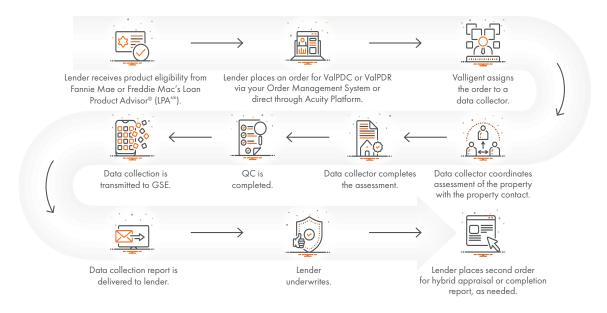

### **How It Works**

To learn more, contact:

Direct: 714-415-5791

Toll Free: 877-490-0390

contactus@valligent.com

VALIGENT

A Veros Software Company