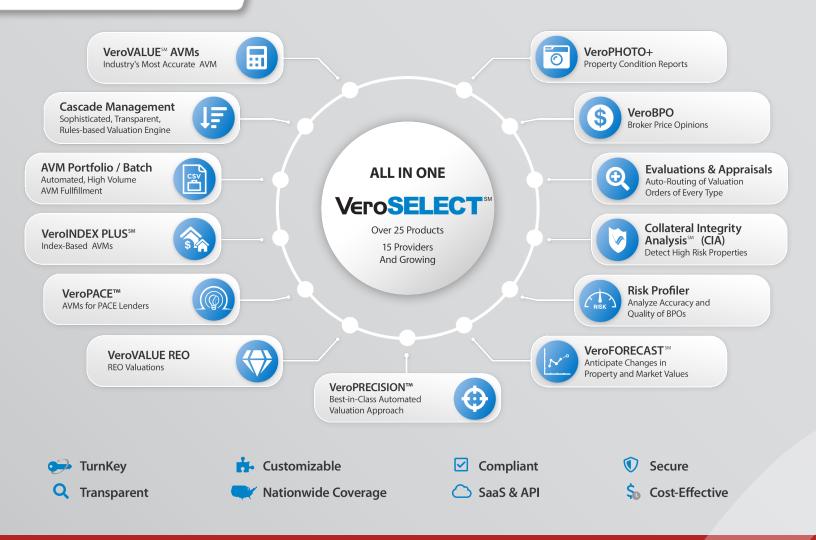

# Accuracy and flexibility beyond AVM Cascade Management Technology

The VeroSELECT<sup>™</sup> system from Veros Real Estate Solutions is a web-based ordering and management platform that provides instant, centralized access to a full suite of innovative property valuation solutions that includes more than 25 offerings from a growing list of 15-plus top valuation providers.

### The VeroVALUE Suite

Veros' proprietary **VeroVALUE™ Suite** combines predictive modeling and technology with quality data and industry expertise to create valuations with unrivaled hit-rates, accuracy, control and reliability. Available nationwide, **VeroVALUE AVMs, REO** and **Portfolio Review Services** all include value estimates, value ranges, confidence scores, available subject property information, market data information and historic price trends for the subject property's neighborhood. Additional data, such as 12-month future valuation forecasting and fraud detection indicators may also be added to each report, if desired.

- VeroVALUE AVMs The industry's most accurate AVM, VeroVALUE is available nationwide and incorporates meaningful confidence scores for greater transparency
- VeroVALUE Portfolio Real-time portfolio runs give you fast and easy access to Veros AVM data across your entire portfolio.
- VeroVALUE REO Accurate and cost-effective AVM alternative applies the most objective analytics specific to distressed property valuations.

#### VeroPRECISION™

The first property-specific valuation decision technology offering, **VeroPRECISION** combines case-based reasoning and automated property-level data analysis to generate an AVM Suitability Score that determines whether or not an AVM is an appropriate valuation solution. When an AVM is deemed suitable, the industry's top two performing AVMs are both pulled and the most accurate of the two is delivered.

#### VeroFORECAST™

Forecasts future property or market values 12, 18 or 24 months out. **VeroFORECAST** is available on a subscription basis or as an add-on service on VeroVALUE AVMs or with VeroVALUE Portfolio services.

#### VeroINDEX Plus<sup>™</sup>

An index-only based automated valuation solution that provides time-based residential property valuations derived from advanced analysis of local and regional market trends.

#### **Cascade Management**

An authorized reseller of the industry's top automated valuation models (AVMs) and analytic products, Veros' sophisticated, transparent, rules-based valuation engine provides clients with the highest quality AVM cascade options for maximum flexibility.

#### VeroPACE™

Developed in early 2018 for lenders specializing in PACE (Property Assessed Clean Energy) loans, this unique valuation offering generates, analyzes, ranks and reports the multiple Automated Valuation Models (AVMs) required by California State Assembly Bill 1284 and the companion State Senate Bill 242. While not mandated elsewhere, reports are available on a national basis.

#### VeroBPO™

Completed by local area real estate brokers, BPOs provide a demonstrably faster, economical alternative when a full appraisal isn't required. Added Risk Profiler feature lets clients assess BPO risk for added peace of mind.

#### VeroPHOTO Plus<sup>™</sup> Property Condition Reports

Combines fully automated AVM accuracy with current digital photos for fast, accurate and compliant valuation estimates and verifications. Available nationwide.

#### **Evaluations and Appraisals**

Subject properties that require an appraisal or evaluation are immediately forwarded to one of our partners, who provide the following four evaluation options in compliance with Interagency Guidelines: